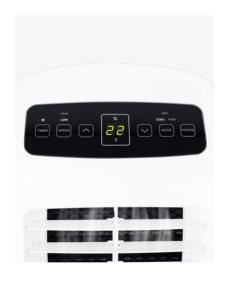

#### features

Energy class: A
Functions: cooling, fan,
dehumidifying
LED control panel
2 fan speeds
24h timer function
Covered area: 15 m²
Noise level: 65 dB
Accessories: remote control,
exhaust hose, air exhaust tube
Cooling power: 750 W / 7000