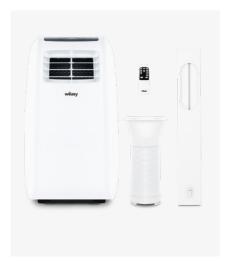

#### features

Energy class: A
Functions: cooling, fan,
dehumidifying
LED control panel
2 fan speeds
24h timer function
Covered area: 15 m²
Noise level: 65 dB
Accessories: remote control,
exhaust hose, air exhaust tube
Cooling power: 750 W / 7000