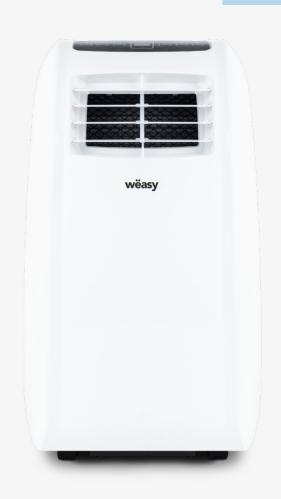

#### a breath of fresh air

The BLIZZ900 portable air conditioner refreshes your interior.

Its energy class A is environmentally friendly. According to your desires you can choose the modes: cooling, ventilation and dehumidification.

Choose the BLIZZ900, to chill in the cool